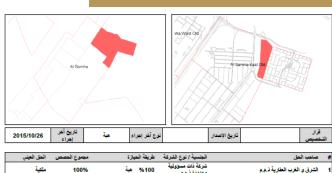

manazelgroup.com

Site Plan

| 106,318.35 متر مربع<br>1,144,396.57 قدم<br>مربع | مساحة القطعة | السمحة          | المنطقة           | مدينة أبو ظبي                 | البلدية          |
|-------------------------------------------------|--------------|-----------------|-------------------|-------------------------------|------------------|
|                                                 |              | ~               | الشارع            | السمحة القديمة شرق            | الحوض / الحي     |
|                                                 |              | 053-006-000-C1b | عنوان القسيمة     | C1b                           | رقم القطعة       |
| تجاري - ارض استثمارية                           |              |                 | استخدام الأرض     | استثماري                      | مسمى التخصيص     |
| ,UGB                                            |              |                 | المنطقة المتداخلة | مناطق مخططات خاصة(DEVELOPMENT | المنطقة الأساسية |

Al Samha East Old