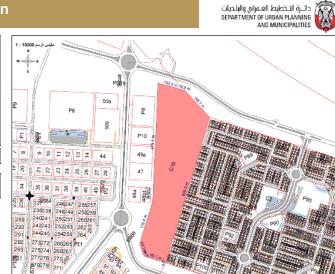

manazelgroup.com

Site Plan

| 106,318.35 متر مربع<br>1,144,396.57 قدم<br>مربع | مساحة القطعة | السمحة          | المنطقة           | مدينة أبو ظبي                 | البلدية          |
|-------------------------------------------------|--------------|-----------------|-------------------|-------------------------------|------------------|
|                                                 |              | ~               | الشارع            | السمحة القديمة شرق            | الحوض / الحي     |
|                                                 |              | 053-006-000-C1b | عنوان القسيمة     | C1b                           | رقم القطعة       |
| تجاري - ارض استثمارية                           |              |                 | استخدام الأرض     | استثماري                      | مسمى التخصيص     |
| ,UGB                                            |              |                 | المنطقة المتداخلة | مناطق مخططات خاصة(DEVELOPMENT | المنطقة الأساسية |

Al Samha East Old